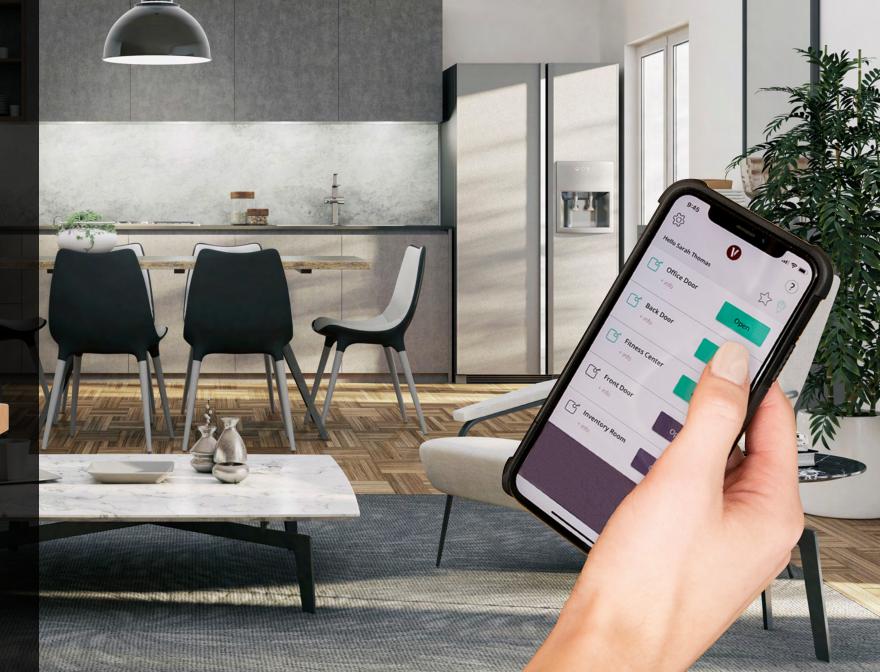

## ENTEGRITY SUBTLE • SECURE • SMART

The **Entegrity Smart Lock** is the perfect balance of **brains**, **brawn** and **beauty**. The clean design matches any decor and the easy-to-use management tools are perfect for 1 door to 1,000. Protect your tenants and your investment with **Entegrity**.

## Entegrity Smart Locks offer high security and reliability in an elegant, subtle package

- discrete, low-profile exterior matches any decor
- unique Bluetooth design with no network connection
- 4 AA batteries last for years
- easy installation
- manage access anytime, from anywhere, using simple VIZpin cloud tools
- perfect for apartments, offices, equipment rooms, restrooms and more