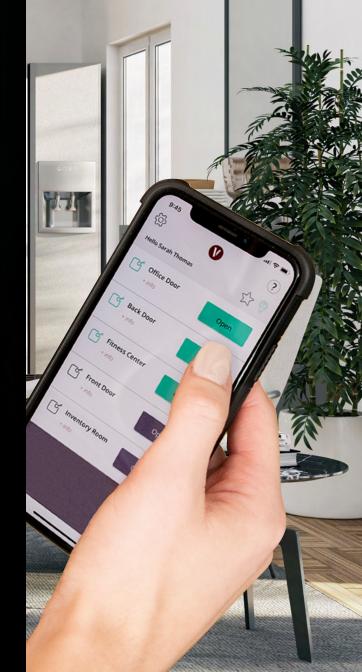

## Entegrity Smart Locks offer high security and reliability in an elegant, subtle package

- discrete, low-profile exterior matches any decor
- unique Bluetooth design with no network connection
- 4 AA batteries last for years
- easy installation
- manage access anytime, from anywhere, using simple VIZpin cloud tools
- perfect for apartments, offices, equipment rooms, restrooms and more